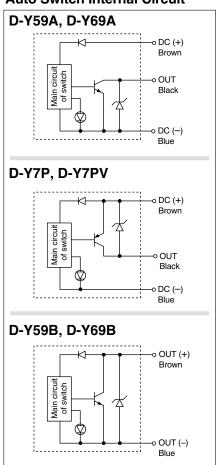

VDC                                  |               |               |               | 0.8 mA or less at 24 VDC |               |  |  |  |  |
| Indicator light                                    | Red LED illuminates when turned ON.                       |               |               |               |                          |               |  |  |  |  |
| Standard                                           | CE marking                                                |               |               |               |                          |               |  |  |  |  |

Lead wires — Oilproof flexible heavy-duty vinyl cord, ø3.4, 0.15 mm², 3 cores (Brown, Black, Blue), 2 cores (Brown, Blue), 0.5 m

Note 2) Refer to page 1272 for lead wire lengths.

#### **Auto Switch Internal Circuit**



### Mass (g)

| Auto switch model    |     | D-Y59B | D-Y69B | D-Y59A | D-Y69A | D-Y7P(V) |
|----------------------|-----|--------|--------|--------|--------|----------|
| Lead wire length (m) | 0.5 | 9      |        | 10     |        | 10       |
|                      | 3   | 50     |        | 53     |        | 53       |
|                      | 5   | 83     |        | 87     |        | 87       |

#### **Dimensions** (mm) D-Y59A/D-Y7P/D-Y59B D-Y69A/D-Y7PV/D-Y69B M2.5 x 4 L M2.5 x 4 L Slotted set screw Slotted set screw Indicator light Indicator light 27.3 ø3.4 12.5 Most sensitive position 12.5 Most sensitive position

Note 1) Refer to page 1272 for solid state auto switch common specifications.